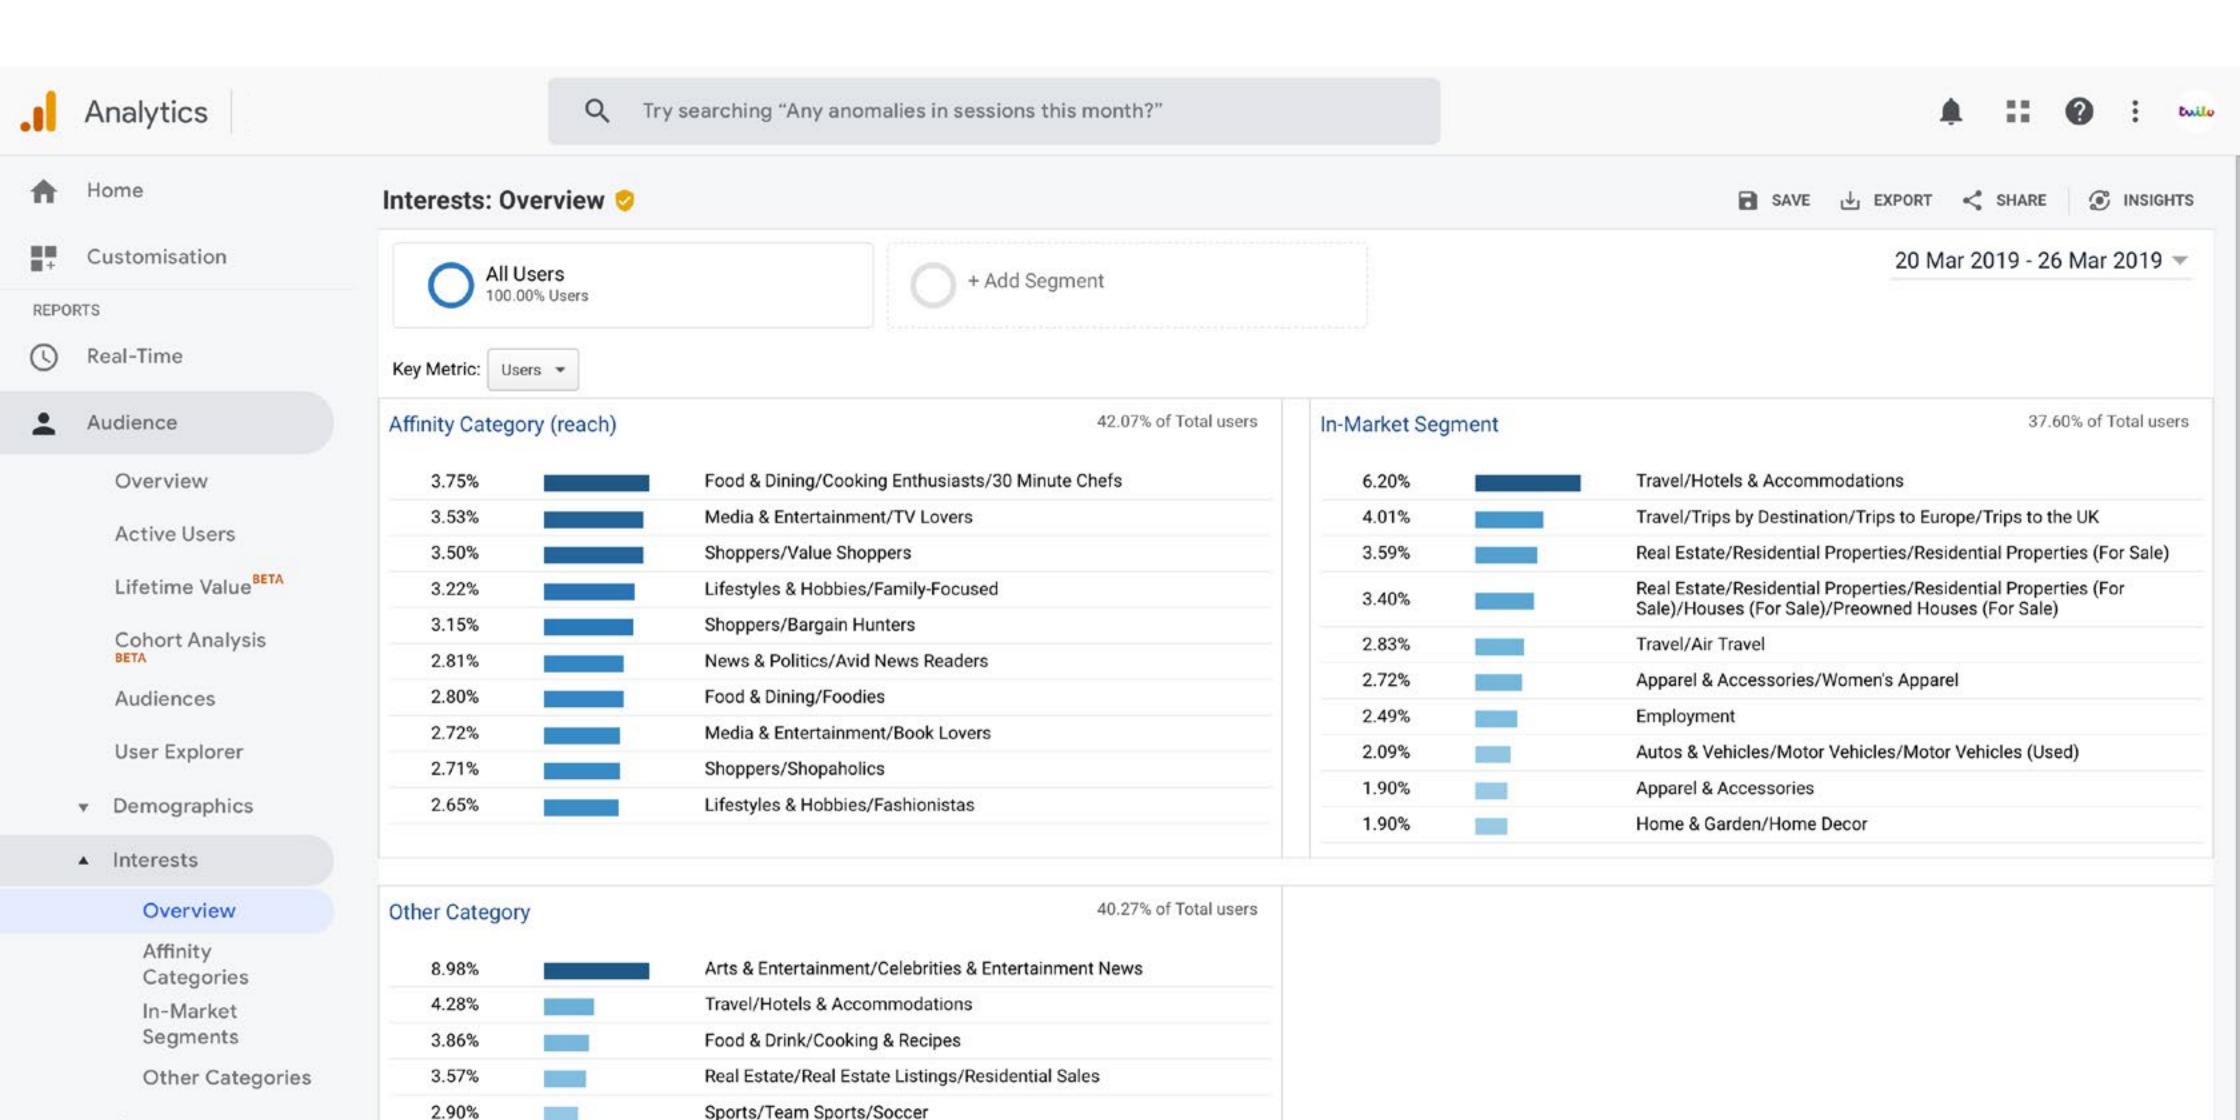

#### Know your audience

Monitor user demographics, location, interests and more

#### Detailed acquisition

See where your customers are coming from

#### Set goals

Track the progress of your website using goals and events

Know your audience

## Google Analytics Know your audience

See where your customers are coming from

To see all 4 Channels click here.

Discover

Set goals