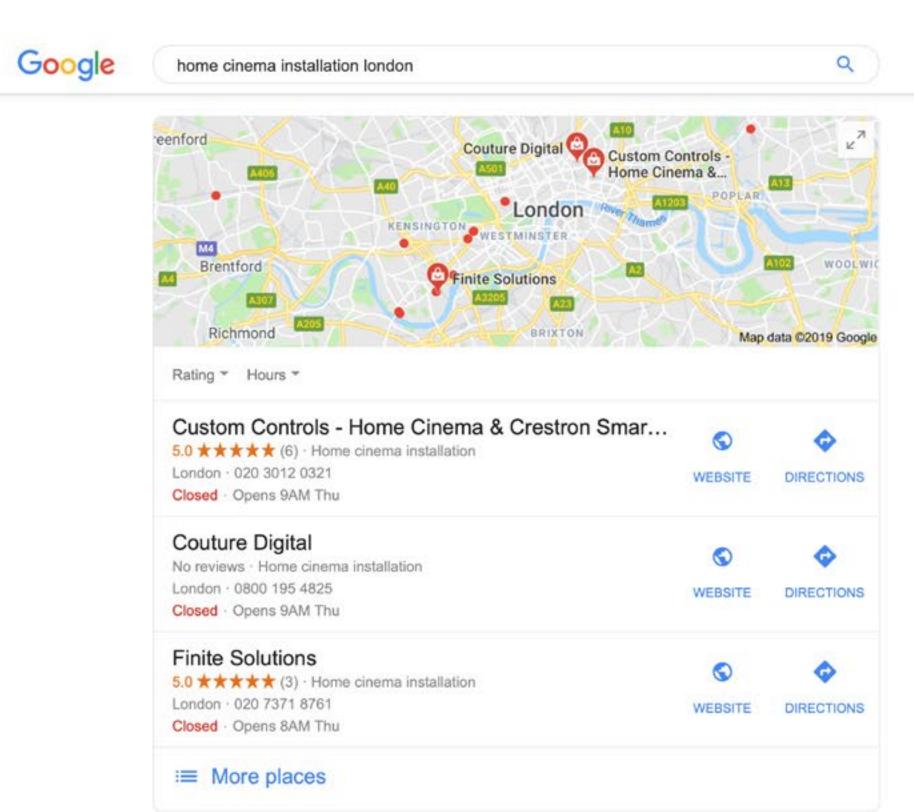

#### Home Cinema Installers London

https://www.domain.com/home-cinema-installers-london \*

We provide luxury home cinemas in London. Our designers and installers have years experience working with high-end media and cinema rooms.

#### Home Cinema Installation | Cinema & Media Rooms | Screening Rooms

https://www.customcontrols.co.uk/home-cinema-installation/

Custom Controls are a high end home cinema installation company, based in London and Cheshire, specialising in dedicated cinema rooms. As experts in ...