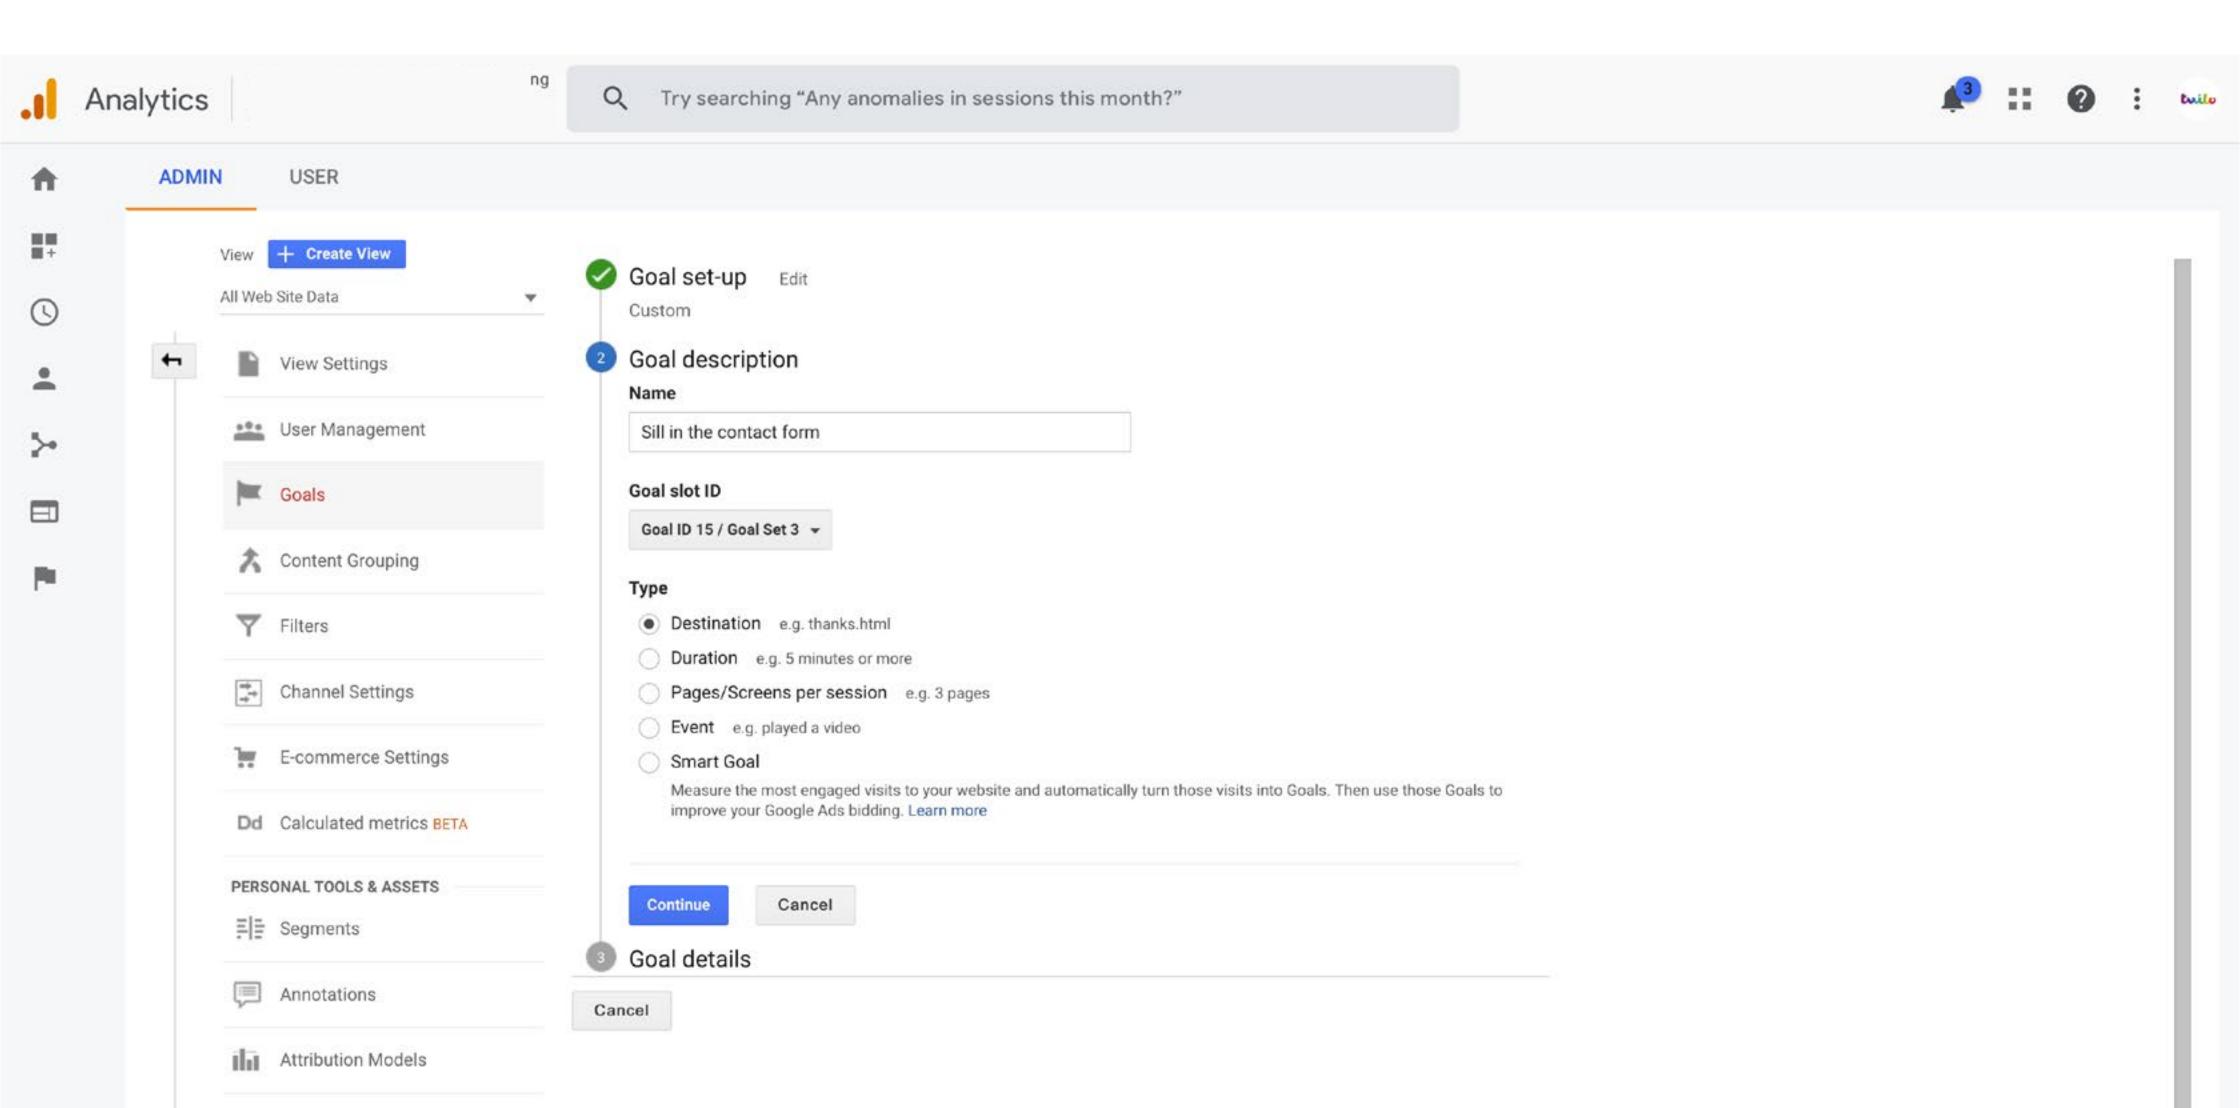

#### Set goals

Track the progress of your website using goals and events

Know your audience

#### Goals

Set your own objectives such as making a purchase, filling in a form or visiting more than X pages

#### **Events**

Check when a visitor takes action on your website, such as clicking a particular button

# Google Analytics Set goals

Set goals

# Google Analytics Set goals

Track your goals

Overview