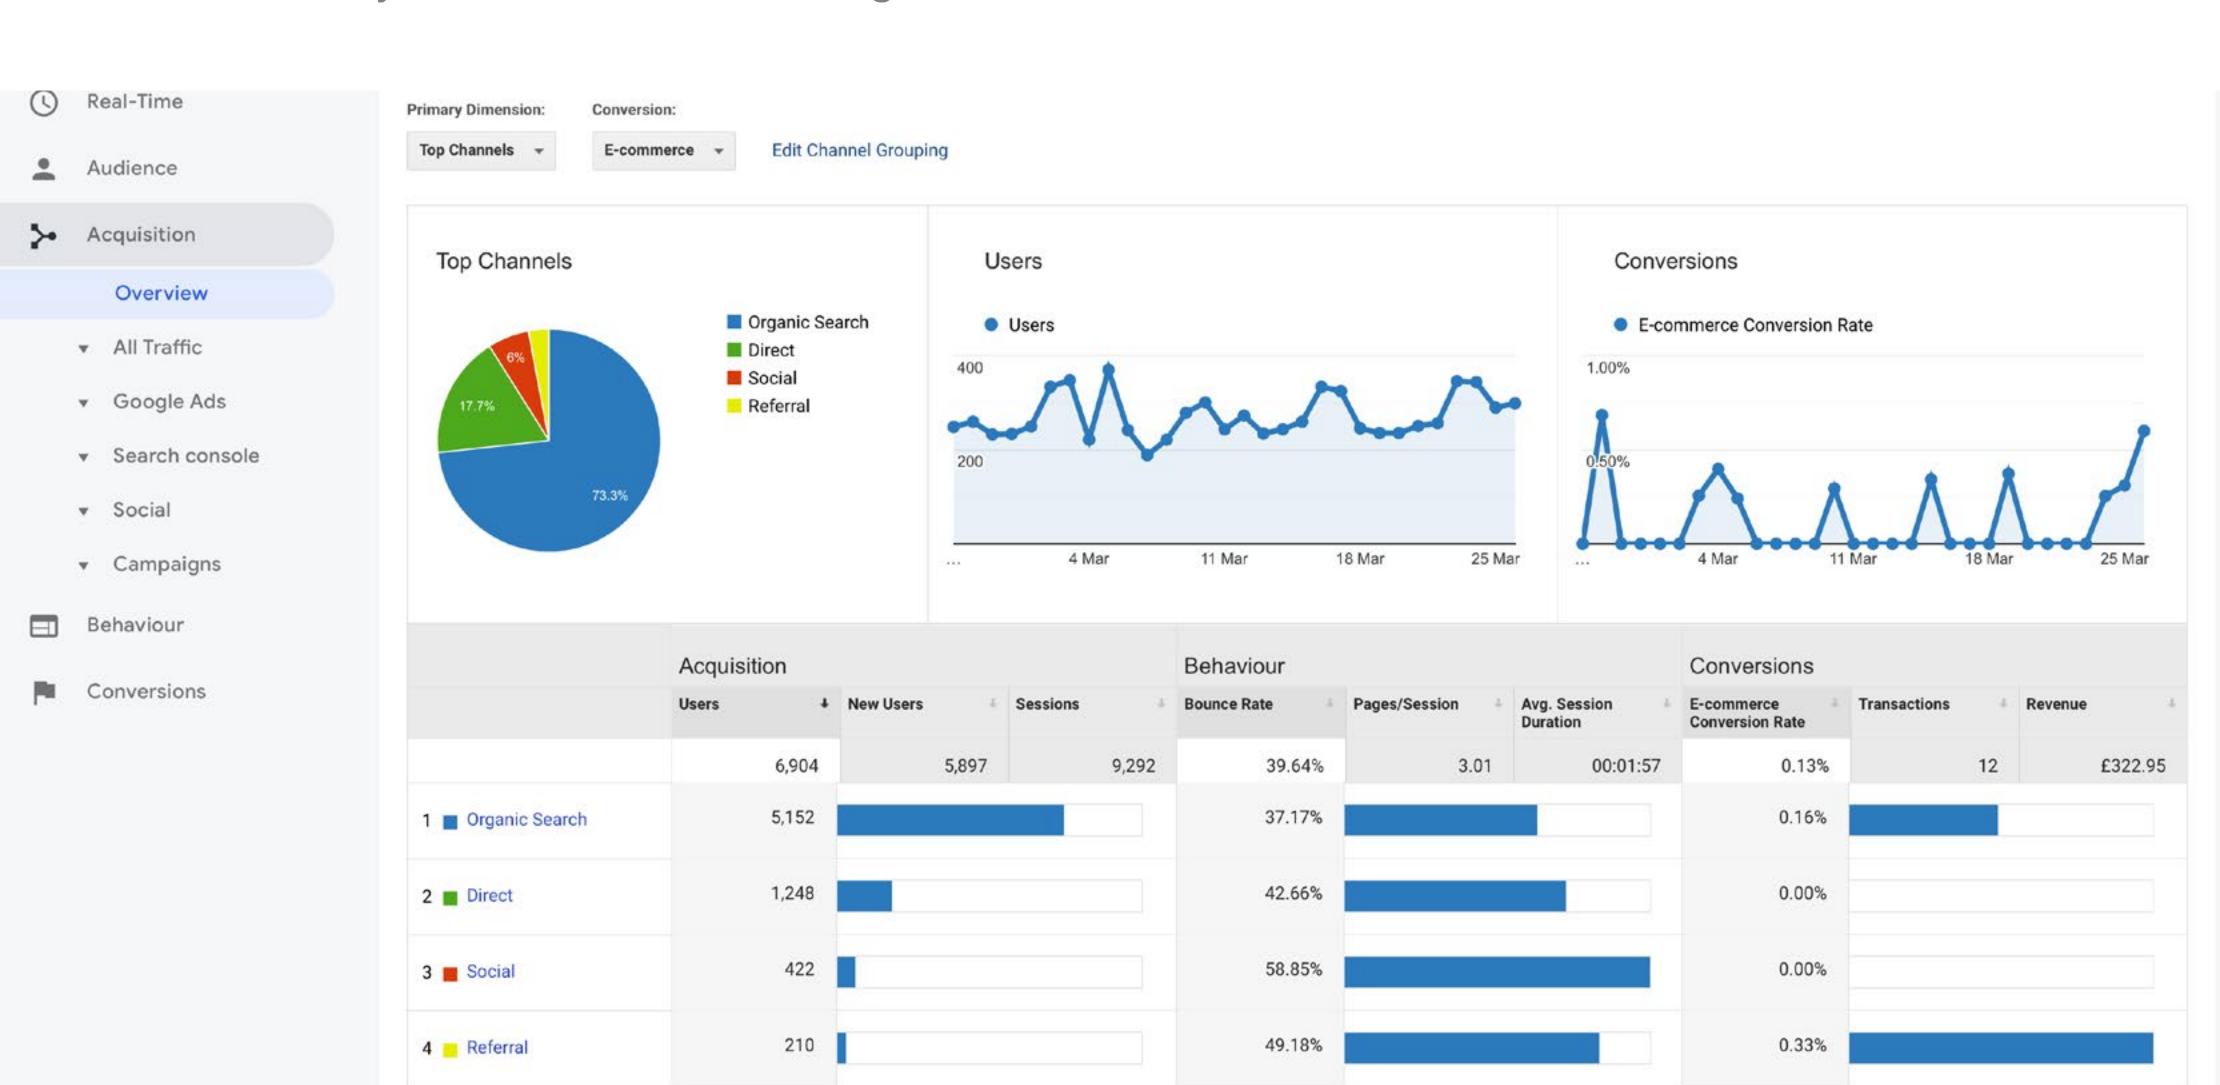

#### Detailed acquisition

See where your customers are coming from

## Google Analytics Know your audience

See where your customers are coming from

To see all 4 Channels click here.

Discover

Set goals