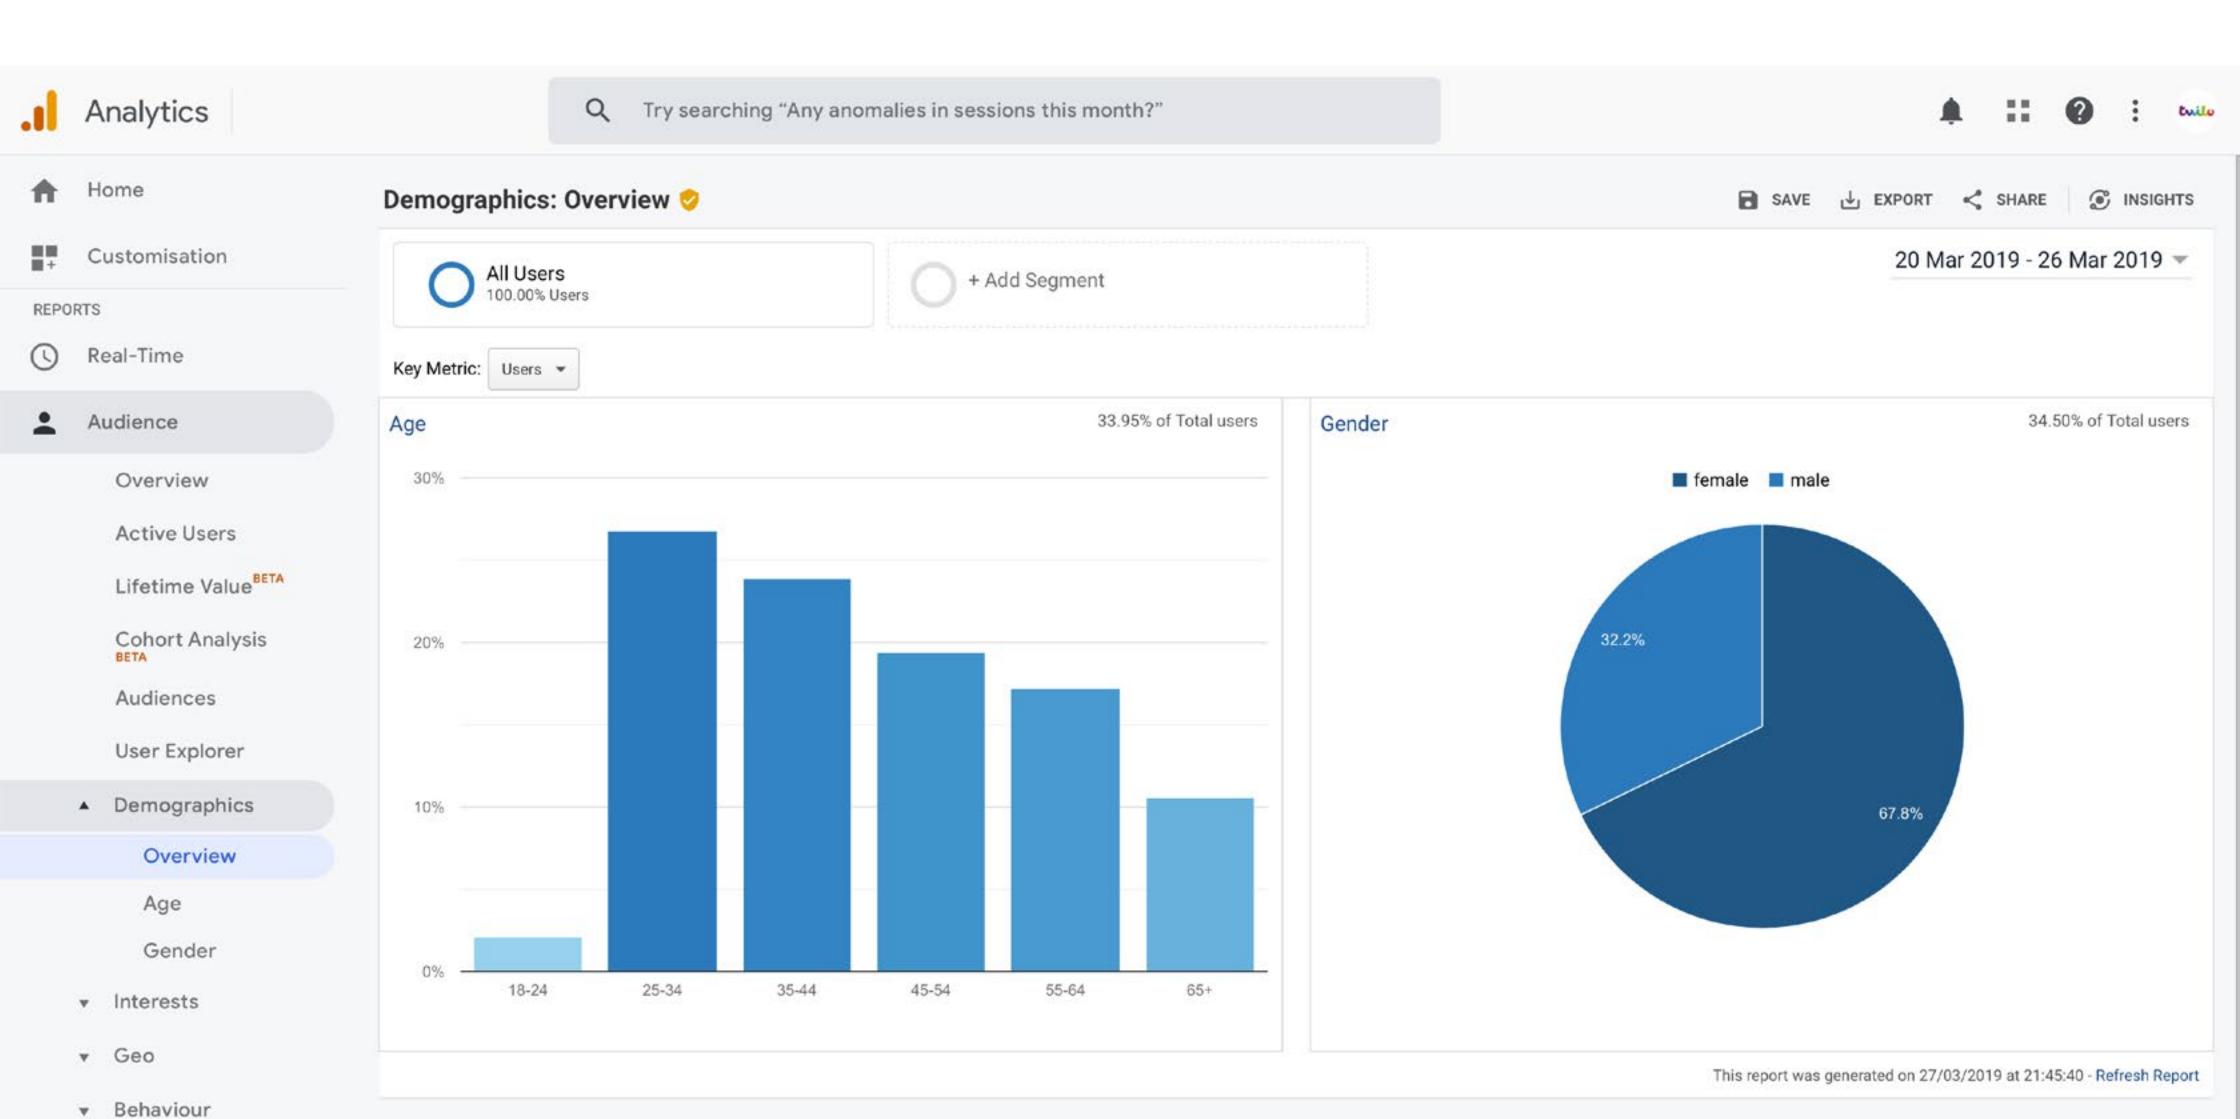

#### Know your audience

Monitor user demographics, location, interests and more

#### Set goals

Track the progress of your website using goals and events

Know your audience

## Google Analytics Know your audience

See where your customers are coming from

To see all 4 Channels click here.

Discover

Set goals