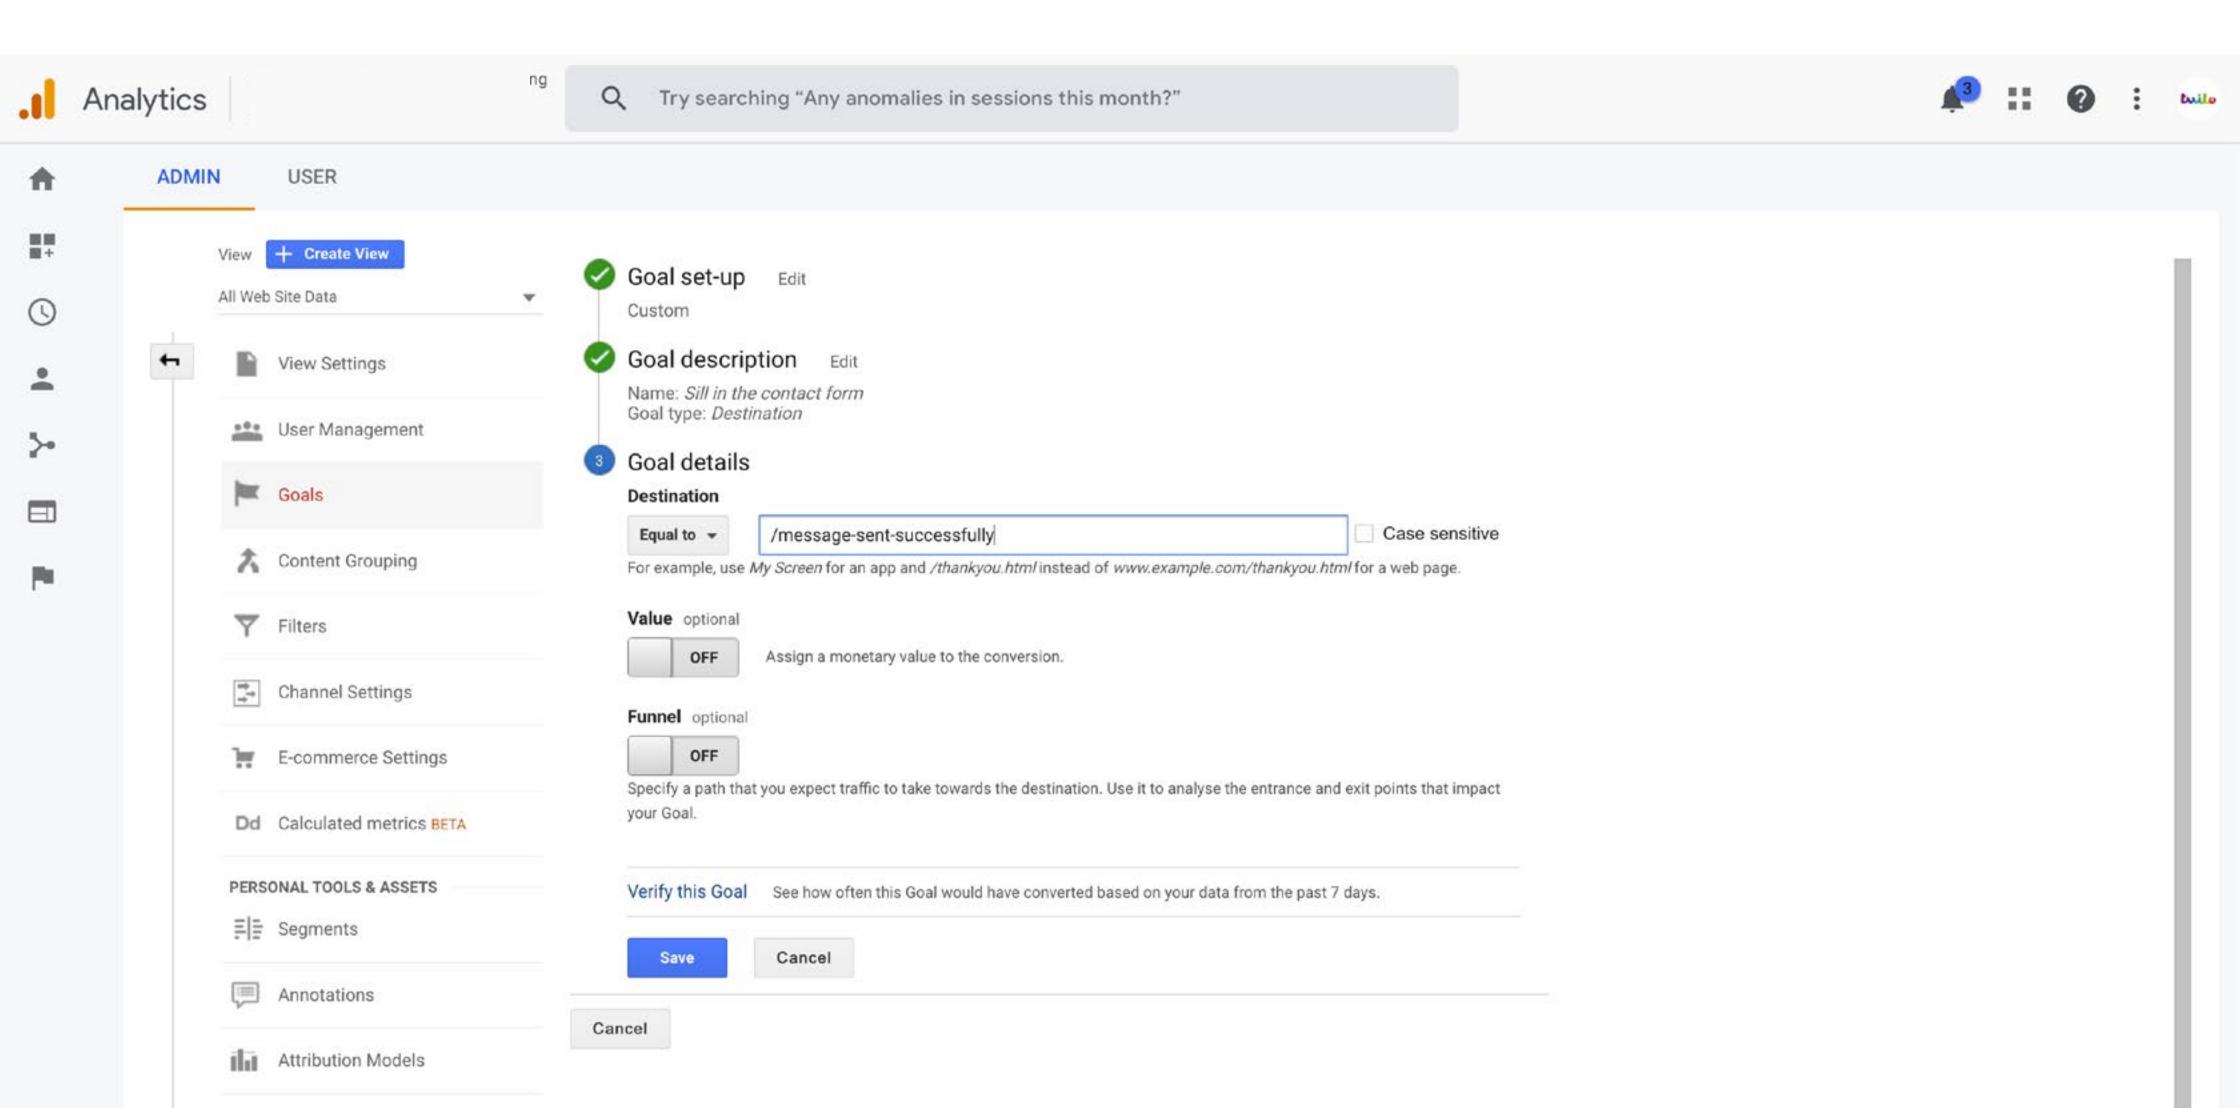

#### Goals

Set your own objectives such as making a purchase, filling in a form or visiting more than X pages

#### **Events**

Check when a visitor takes action on your website, such as clicking a particular button

# Google Analytics Set goals

Set goals

# Google Analytics Set goals

Track your goals

Overview