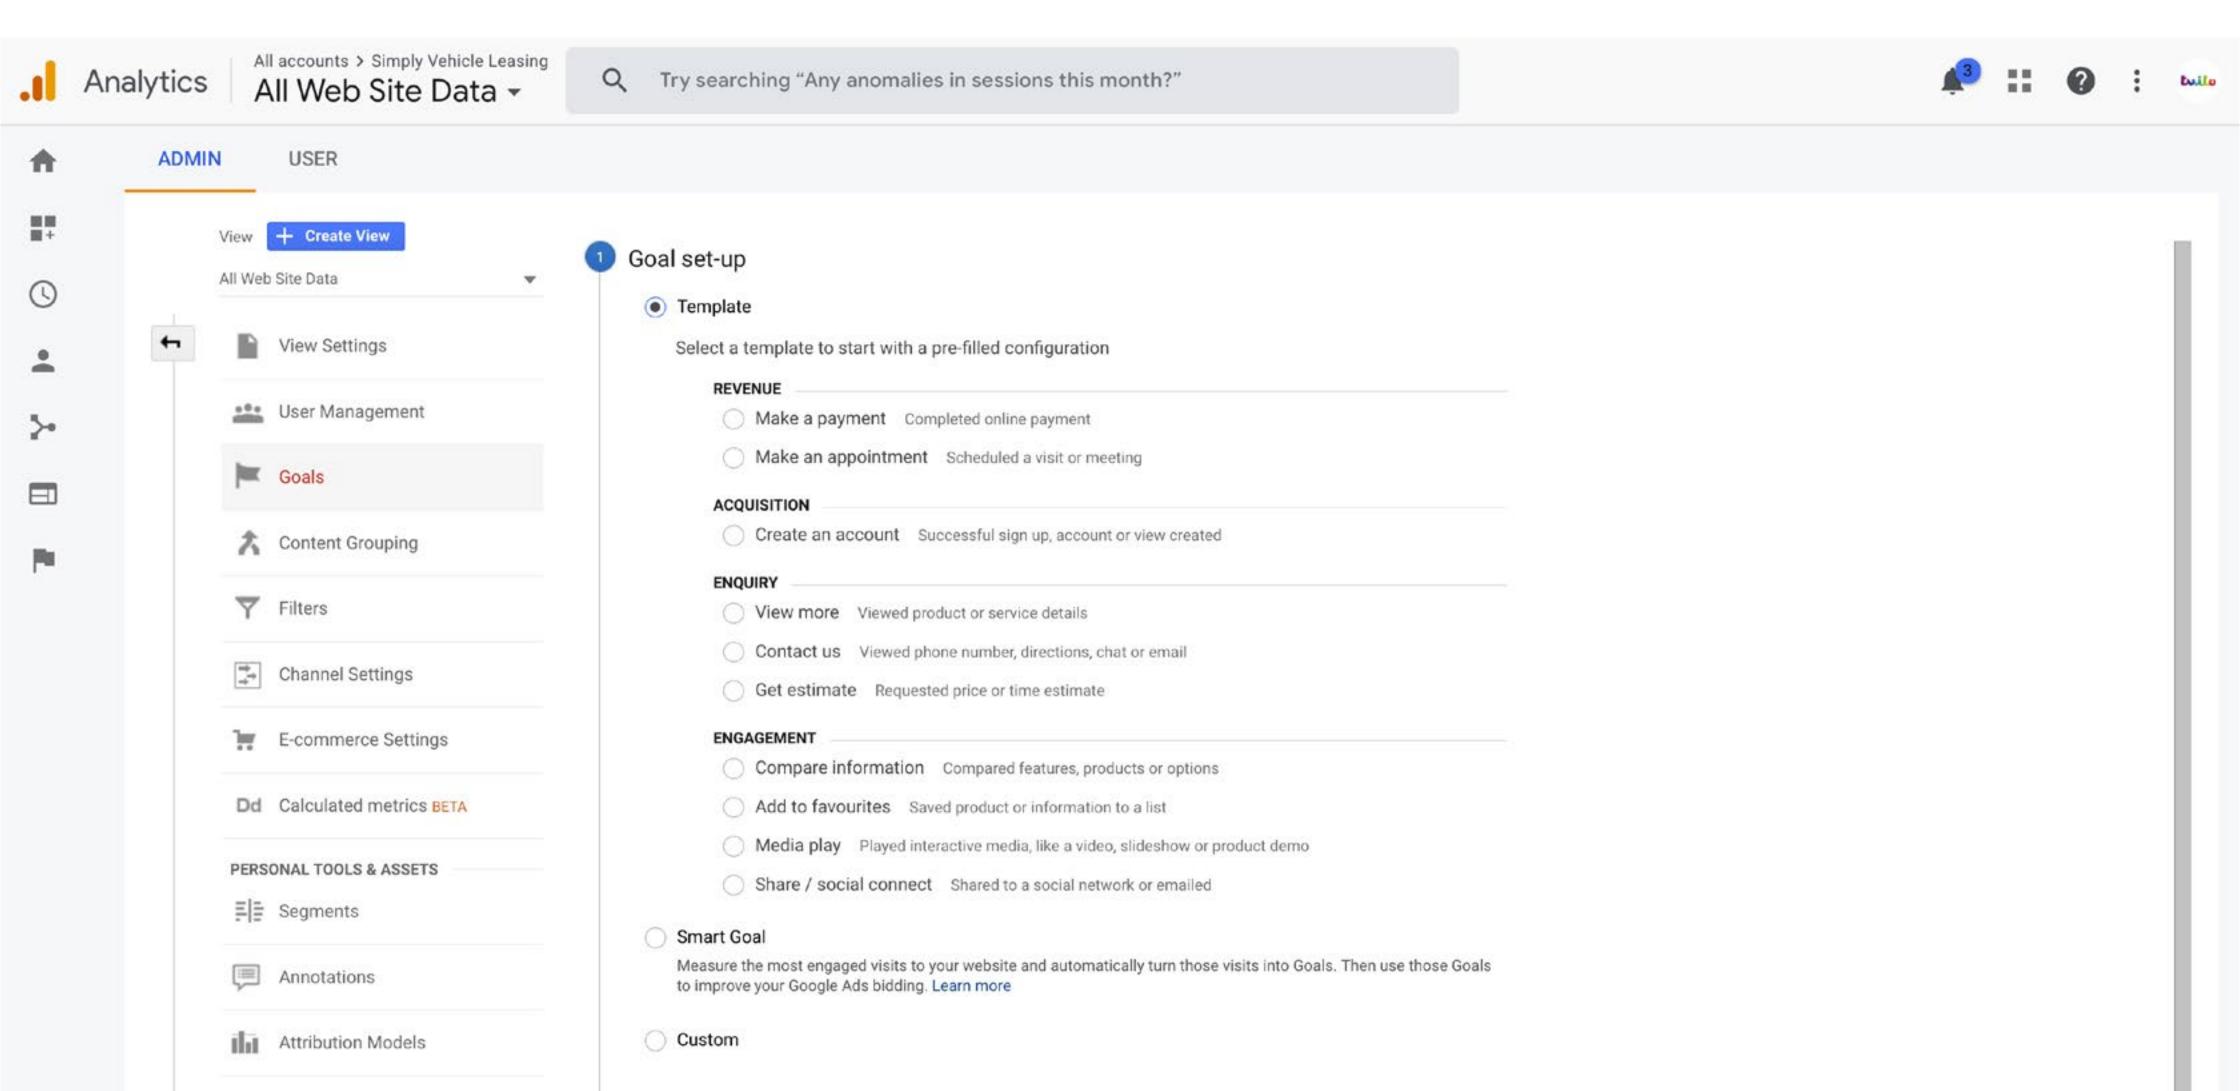

#### Set goals

Track the progress of your website using goals and events

Know your audience

#### Goals

Set your own objectives such as making a purchase, filling in a form or visiting more than X pages

#### **Events**

Check when a visitor takes action on your website, such as clicking a particular button

# Google Analytics Set goals

Set goals

# Google Analytics Set goals

Track your goals

Overview