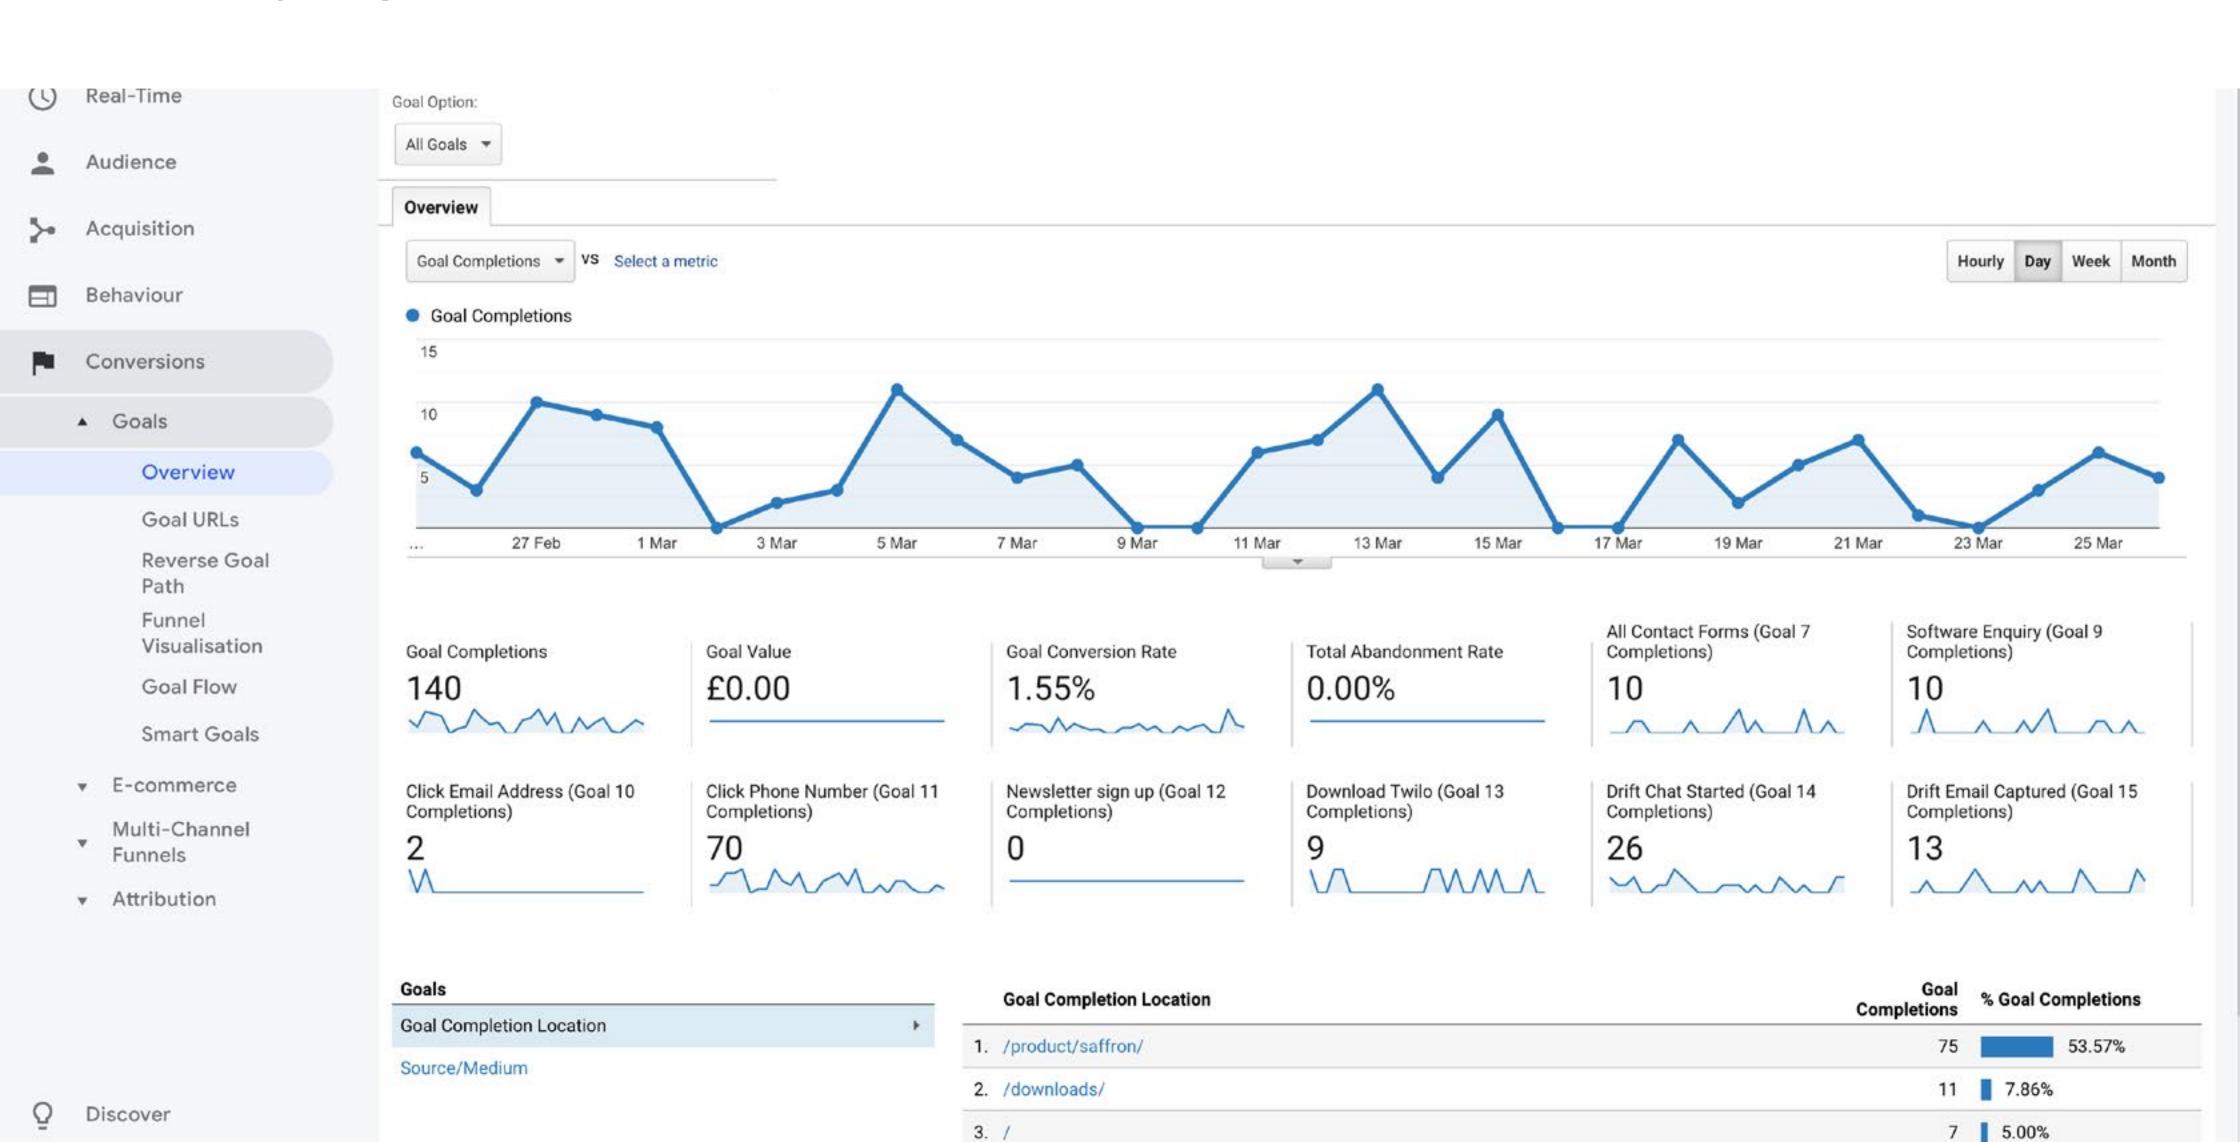

# Google Analytics Set goals

Set goals

# Google Analytics Set goals

Track your goals

Overview